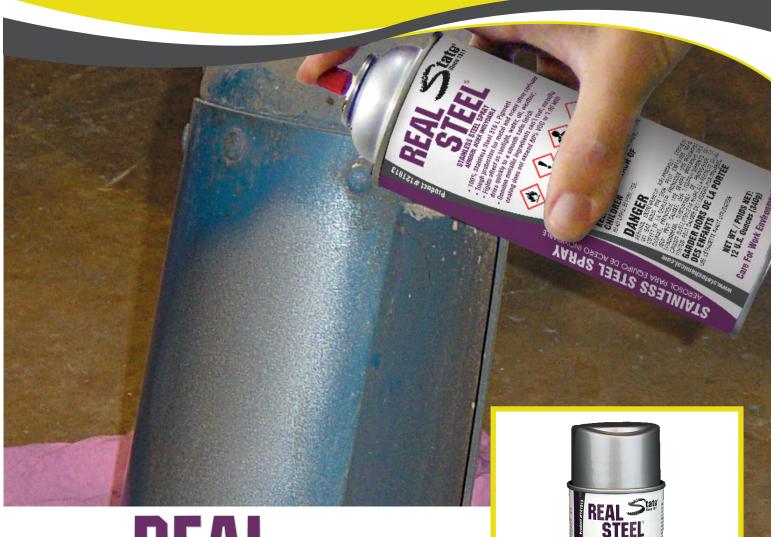

### PRESERVES AND PROTECTS

Real Steel produces a lustrous metallic finish on woods, metals, and almost any surface. Not paint, Real Steel contains 100% stainless steel pigment. Real Steel gives exposed surfaces a durable protective coating which preserves, protects and prevents rust and deterioration of any surface. The burnished beauty of stainless steel is at your fingertips anytime, anywhere you need it.

Gives tough protection to stainless steel, aluminum, steel, wood and many other surfaces. Preserves and protects surfaces from sunlight, water, oil and harsh weather conditions. Chemically resists corrosion.

## **BEAUTIFIES EVERYWHERE**

Real Steel is invaluable for any shop. Use on metal steps, storage racks, tools, kitchen equipment, tanks, shopping carts, engines, drinking fountains and hundreds of other places where tough stainless steel protection is needed.