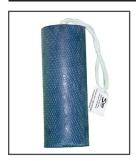

### **TECHNICAL DATA:**

APPEARANCE: green cylindrical block

**ODOR:** mild, earthy

TEMPERATURE RANGE: 45 - 120°F (7 - 50°C)

pH RANGE: 5.0-9.5

BACTERIA COUNT: minimum aerobic and anaerobic bacteria -

9 billion CFU per 5lb block

### **PACKAGING**

108794

1 EA #5 Block

State Industrial Products 5915 Landerbrook Drive Mayfield Heights, OH 44124 To Order Call: 1-866-747-2229 www.statechemical.com

Canada 6935 Davand Drive Mississauga, Ontario L5T 1L5 To Order Call: 1-800-668-6513 Puerto Rico Royal Industrial Park, Bldg "M" Local #5, Carr 869, km 1.5 Palmas Cataño, P.R. 00962 To Order Call: 787-275-3185