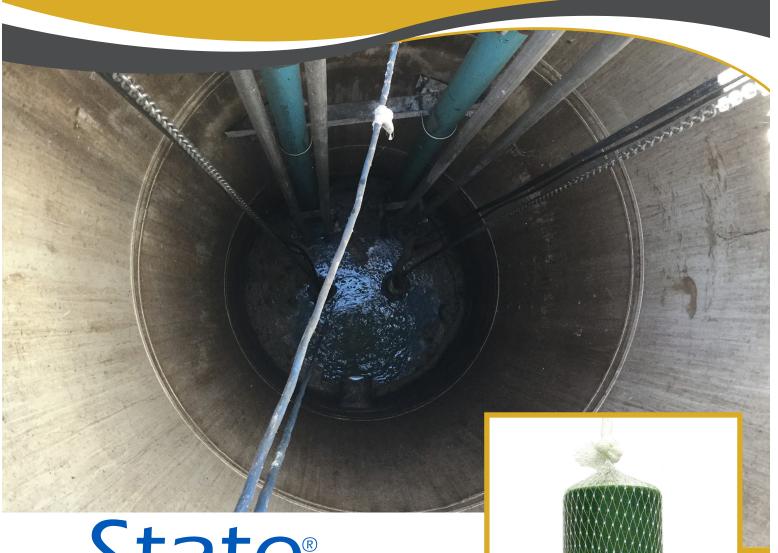

### **CONTINUOUS TREATMENT**

In areas where automatic feed equipment can't be used, Pit Boss is the answer. This slow release block, which consists of Bacillus and Pseudomonas bacteria, creates the staying power needed to maintain the treated area. Place Pit Boss upstream to create a "bio-generator" that produces higher bacterial counts in your wastewater stream. Pit Boss will also work quickly to break down sludge, fats, oils and grease.

### DIRECTIONS:

Remove Pit Boss from box. Using a rope, suspend Pit Boss into the area to treated. Replace every 30 days.