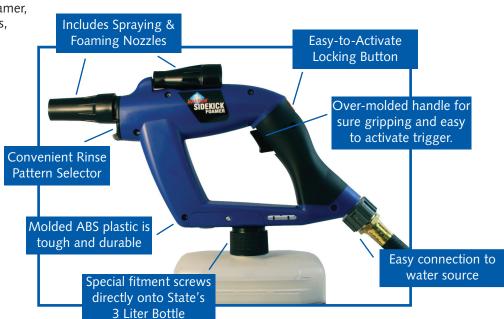

### **VERSATILE:**

The One Solution™ Sidekick Foamer is an innovative and versatile foaming, spraying and rinsing system offering all of these functions in one device. Choose either the foaming or spraying nozzles to apply rich, clinging foam or spraying solution, then disengage the chemical supply to provide a thorough rinse using the Sidekick's integrated rinse function. Easily select either a wide-angle spraying pattern or a powerful jet-stream simply by rotating the rinse-pattern selector. The Sidekick Foamer is portable and mobile. There is no need to be tethered to the wall and there is no need to mount to a cart. Simply attach to a standard water hose and start cleaning.