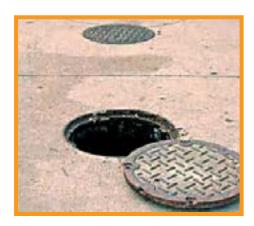

#### **Grease Traps / Grease Interceptors** Grease traps are designed to intercept most fats, oils and greases from

Grease traps are designed to intercept most fats, oils and greases from cooking prior to discharge to the sanitary sewage system. Common problems associated with grease traps and grease interceptors are:

#### **Lift Stations**

Lift stations, or ejector pits, are designed to move waste water from buildings to a city's sanitary sewer system. Fats, oils, and greases build up in these applications. Common problems associated with lift stations are: