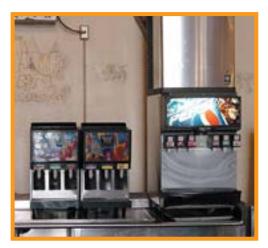

### **Specialty Applications**

Specialty applications include hard-to-treat or often missed applications like X-Ray, dialysis, ice machine, bar tap and soda fountain drains. Common problems associated with these applications are:

- Back-ups
- Strong, foul odors

**Solutions:** State Industrial Products has products designed for this application including Grease-B-Gone<sup>®</sup> and Prime Zyme.