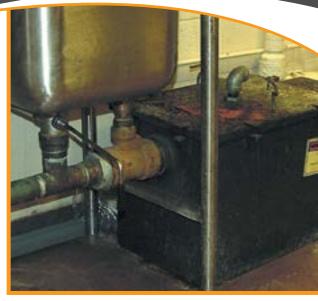

#### **Lift Stations**

Lift stations, or ejector pits, are designed to move waste water from buildings to a city's sanitary sewer system. Fats, oils, and greases build up in these applications. Common problems associated with lift stations are:

- Strong, foul odors
- Back-ups
- Expensive pump replacement
- Unwanted pests

**Solutions:** State Industrial Products has products designed for this application including Ecolution<sup>®</sup> Drain Line Maintainer, Line Bac'  $R^{M}$ , and Prime Zyme for FOGs. For just odors, State Industrial Products offers Orange Buoy, Orange Buoy Select, and Blanket 510.