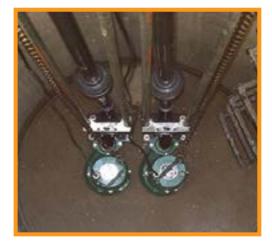

#### **Lift Stations**

Lift stations, or ejector pits, are designed to move waste water from buildings to a city's sanitary sewer system. Fats, oils, and greases build up in these applications. Common problems associated with lift stations are:

- Strong, foul odors
- Back-ups
- Expensive pump replacement
- Unwanted pests

**Solutions:** State Industrial Products has products designed for this application including Ecolution<sup>®</sup> Drain Line Maintainer, Line Bac'  $R^{M}$ , and Prime Zyme for FOGs. For just odors, State Industrial Products offers Orange Buoy, Orange Buoy Select, and Blanket 510.