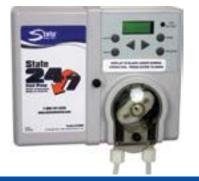

## State 24/7<sup>™</sup> Automated Drain Care System

Proper and efficient plumbing and drain systems are essential in all types of businesses including health care, schools, office buildings, municipal facilities and restaurants. Slow or clogged drains due to fat, oil and grease build up can cost businesses in more ways than one including loss of revenue, unsanitary and unsightly conditions, unpleasant odors and more.

# State 24/7<sup>™</sup> Automated Drain Care System provides peace of mind . . .

State Industrial Products provides the products and service you need to eliminate and prevent drain problems.

| Product                                                                         | Description                                                                                                                                                                            | Application                                                                    |
|---------------------------------------------------------------------------------|----------------------------------------------------------------------------------------------------------------------------------------------------------------------------------------|--------------------------------------------------------------------------------|
| <b>Grease-B-Gone<sup>®</sup></b><br>All-Natural Solvent Drain Maintainer        | Industrial-grade orange oil formula liqui-<br>fies fats, oils, and grease and leaves a<br>pleasant citrus scent.                                                                       | Grease Traps / Interceptors, X-Ray Drains                                      |
| Ecolution <sup>®</sup> Drain Line Maintainer<br>Bacterial Drain Line Maintainer | Spore-based bacteria formula to digest<br>fats, oil, and grease. EPA Safer Choice™<br>Certified. Acceptable where local regu-<br>lations prohibit solvents, surfactants or<br>enzymes. | Grease Traps / Interceptors, Lift Stations                                     |
| <b>Line Bac' R™</b><br>Bacterial Drain Line<br>Maintainer & Deodorizer          | Spore-based bacteria formula to digest<br>fats, oil, and grease with State's SE-<br>500 <sup>™</sup> Odor Eliminator and Morning<br>Fresh <sup>™</sup> scent to control odors.         | Grease Traps / Interceptors, Lift Stations                                     |
| <b>Prime Zyme</b><br>Enzyme-Based Pre-Digester                                  | Enzyme-based formula to digest fats, oil,<br>and grease with State's SE-500 <sup>™</sup> Odor<br>Eliminator and Morning Fresh <sup>™</sup> scent to<br>control odors.                  | Grease Traps / Interceptors, Lift Stations,<br>Soda Fountains, Dialysis Drains |
| <b>Orange Buoy</b><br>All-natural floating citrus degreaser                     | Industrial grade floating orange oil for-<br>mula caps surface to contain odors and<br>degreases side walls.                                                                           | Lift Stations                                                                  |
| Blanket 510 Wintergreen<br>Floating Deodorizer                                  | Floating mint fragrance formula caps surface to contain odors.                                                                                                                         | Lift Stations, Pit Toilets                                                     |