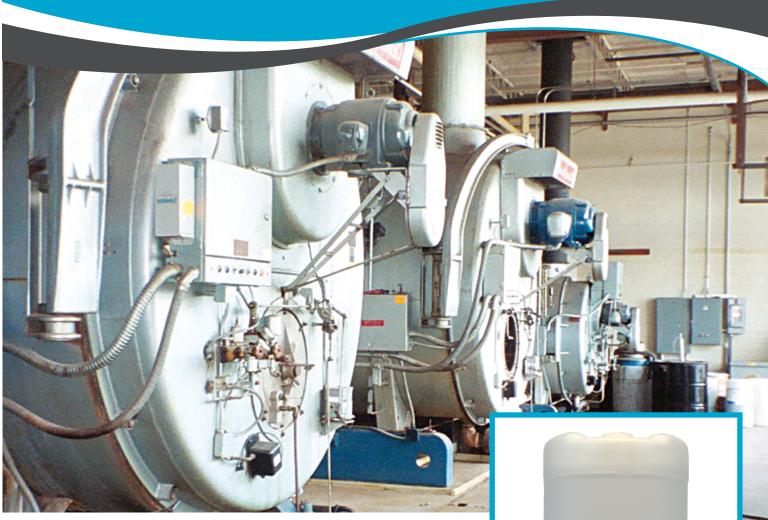

# WATER TREATMENT Solutions

# HWS-140°

**CORROSION INHIBITOR** 

- Maximizes equipment life
- Reduces energy robbing scale
- Controls system corrosion
- Ultra low sodium formulation

# **CORROSION INHIBITOR**

HWS-140 is a multi-component corrosion inhibitor specifically developed for use in large re-circulating, heating closed loop systems such as those found in large comfort heating and greenhouse temperature control systems. HWS-140 is an ultra-low sodium formulation making it ideal for greenhouse applications where system water leaks can damage plants. HWS-140 is recommended for multiple metal components including steel, copper and copper alloys. As an ultra concentrated formulation, HWS-140 is both an affordable and convenient treatment program.