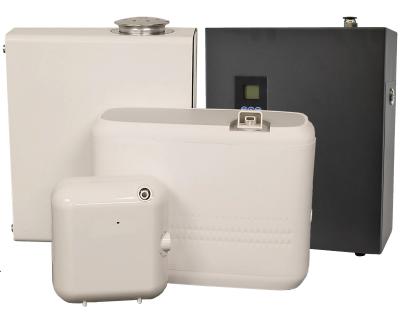

#### MEET THE FAMILY

#### Fragrance Central

For spaces up to 750,000 cubic feet, the **State<sup>®</sup> Fragrance Central**<sup>™</sup> is an HVACcompatible ambient scenting system that provides invisible aromatic coverage to exhibit halls, large banquet facilities, retail centers and more.

#### Fragrance Cube

Whether you manage a hotel, entertainment facility or commercial building, **State's Fragrance Cube** is a customizable way to refresh spaces of 10,000 to 150,000 cubic feet.

#### Fragrance Cube 6-15

The ideal solution to treat indoor, medium-sized spaces ranging from 6,000 to 15,000 cubic feet, such as hallways, locker rooms and restrooms, is **State's Fragrance Cube 6-15**.

#### Fragrance Cube 2-6

Small but mighty, **State's Fragrance Cube 2-6** is a scenting solution for small, indoor spaces ranging from 2,000 to 6,000 cubic feet, like restrooms, offices and entryways.