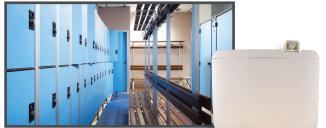

#### Fragrance Cube 6-15

The ideal solution to treat indoor, medium-sized spaces ranging from 6,000 to 15,000 cubic feet, such as hallways, locker rooms and restrooms, is **State's Fragrance Cube 6-15**.