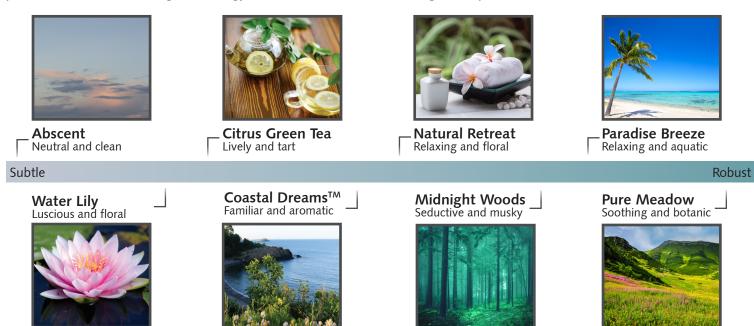

#### SOPHISTICATED FRAGRANCES

Soft or strong, fresh or woodsy, there is a dynamic scent for any space and clientele. Our fragrance formulas are refined, safe for use, and are IFRA and VOC-compliant throughout North America. State's exclusive fragrance formulas include a patented odor-neutralizing technology to create the ultimate inviting atmosphere.