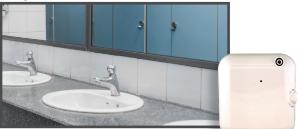

#### Fragrance Cube 6-15

The ideal solution to treat indoor, medium-sized spaces ranging from 6,000 to 15,000 cubic feet, such as hallways, locker rooms and restrooms, is **State's Fragrance Cube 6-15**.

#### Fragrance Cube 2-6

Small but mighty, **State's Fragrance Cube 2-6** is a scenting solution for small, indoor spaces ranging from 2,000 to 6,000 cubic feet, like restrooms, offices and entryways.