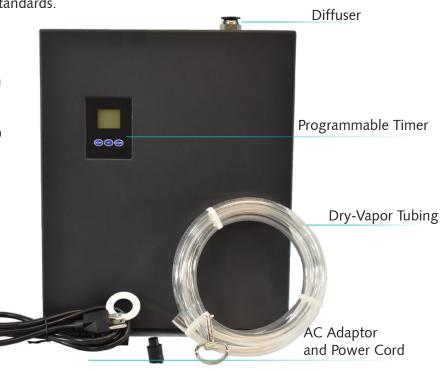

## ADVANCED TECHNOLOGY

- Cold-air diffusion delivers safe, dry scent through HVAC/AHU system.
- One compact system treats spaces up to 750,000 cubic feet.
- Invisible ambient scenting includes patented odor-eliminating technology, SE-500<sup>®</sup>.
- Customizable programming adjusts to the needs of the space.