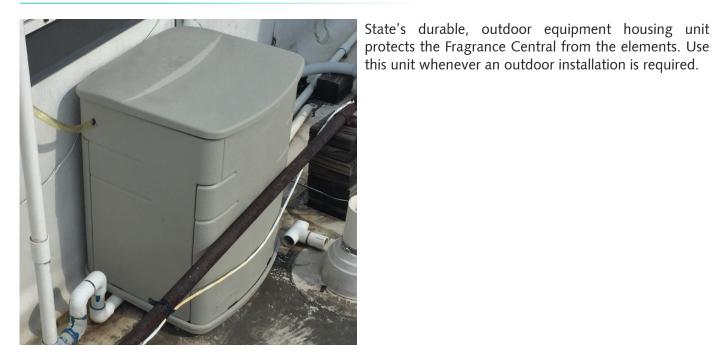

#### STATE FRAGRANCE CENTRAL OUTDOOR INSTALL KIT

| PRODUCT NAME                             | PART NUMBER |
|------------------------------------------|-------------|
| State Fragrance Central EA               | 127335      |
| Fragrance Central - Citrus Green Tea CS2 | 127343      |
| Fragrance Central - Citrus Sun CS2       | 127347      |
| Fragrance Central - Coastal Dreams CS2   | 127814      |
| Fragrance Central - Midnight Woods CS2   | 127345      |
| Fragrance Central - Natural Retreat CS2  | 128690      |
| Fragrance Central - Paradise Breeze CS2  | 127349      |
| Fragrance Central - Pure Meadow CS2      | 127341      |
| Fragrance Central - Water Lily CS2       | 127251      |
| Fragrance Central - Starter Kit          | 127678      |
| Fragrance Central - Outdoor Install Kit  | 127679      |
| Fragrance Central - Variety Pack         | 127858      |