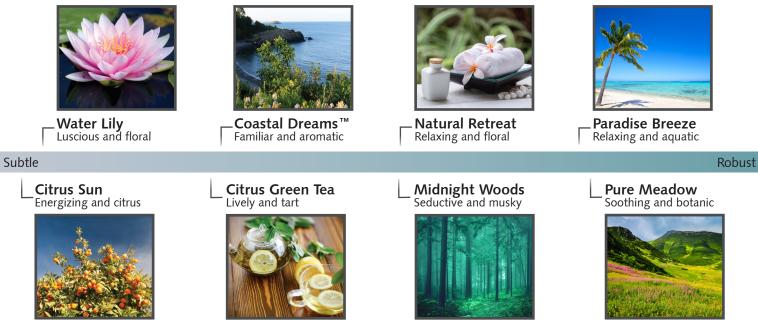

## **REFINED SCENT PALATE**

State's diverse and sophisticated fragrances present top, middle and base notes creating complex, intriguing aromas. Our palate was selected specifically to create the best, first and last impression of your facility, creating a welcoming scent for all visitors. Ask your Account Mangers for a scent demonstration.

#### STATE FRAGRANCE CENTRAL OUTDOOR INSTALL KIT

| PRODUCT NAME                             | PART NUMBER |
|------------------------------------------|-------------|
| State Fragrance Central EA               | 127335      |
| Fragrance Central - Citrus Green Tea CS2 | 127343      |
| Fragrance Central - Citrus Sun CS2       | 127347      |
| Fragrance Central - Coastal Dreams CS2   | 127814      |
| Fragrance Central - Midnight Woods CS2   | 127345      |
| Fragrance Central - Natural Retreat CS2  | 128690      |
| Fragrance Central - Paradise Breeze CS2  | 127349      |
| Fragrance Central - Pure Meadow CS2      | 127341      |
| Fragrance Central - Water Lily CS2       | 127251      |
| Fragrance Central - Starter Kit          | 127678      |
| Fragrance Central - Outdoor Install Kit  | 127679      |
| Fragrance Central - Variety Pack         | 127858      |