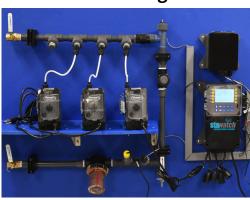

### StaWatch<sup>™</sup> Cooling Tower Monitor

Medium level support with State's 24/7 biocide feed management and monitoring system.

- Remote monitoring and control of biocide chemicals
- Total dissolved solid and conductivity settings
- Automated alerts and reporting sent to your State Chemical rep on and system status
- Includes three chemical feed pumps

StaWatch Cooling Tower Monitor EA1

128943