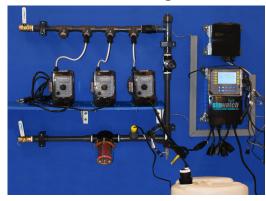

### StaWatch<sup>™</sup> Cooling Tower Monitor Pro

Peace of mind with State's complete 24/7 biocide and inhibitor chemical management and measurement support system.

- Active chemical measurement and control of biocide feed and inhibitor products
- Remote inventory monitoring of product
- Total dissolved solid and conductivity settings
- Automated alerts and reporting sent to your State Chemical rep on all chemical levels and system status
- Optimized when paired with State SuperCool Cooling Tower Traced Inhibitor
- Includes three chemical feed pumps

StaWatch Cooling Tower Monitor Pro EA1

128944