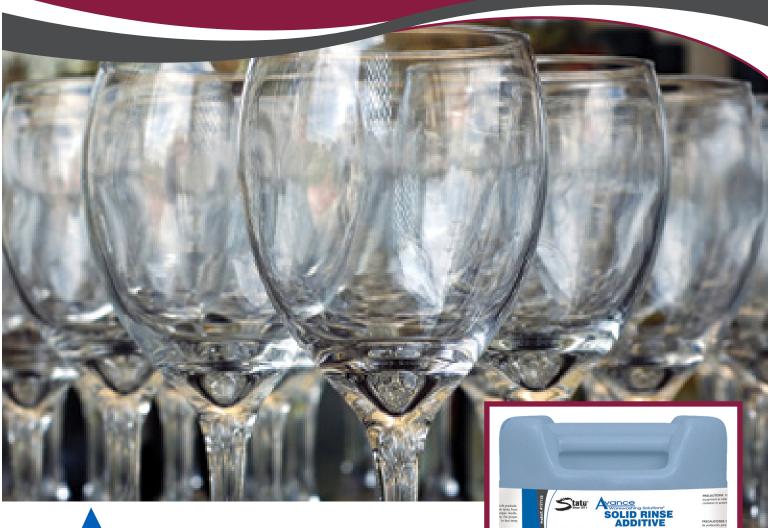

## WAREWASHING Solutions

- Effective at low use rates
- Provides water sheeting to prevent hard water spots and films
- · Eliminates streaking
- Effective in both low and high temperature machines
- Delight your customers with sparkling glassware and bright cutlery

Your Clear Results Partner®

Avance<sup>™</sup> Solid Rinse Additive is a concentrated solid formulation that provides high performance at low product dosage. Avance™ Solid Rinse Additive reduces the potential for chemical spills and wastage. Avance™ Solid Rinse Additive provides superior water sheeting to prevent water spots, streaking and speed dry time and machine process time. This allows you to operate your low temperature machines at maximum efficiency and return table stock to service quickly.