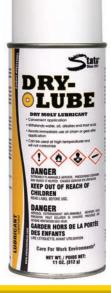

# DRY MOLY LUBRICANT

- Moly-based dry film lubricant
- Quick drying, non-tacky finish adheres well to most surfaces
- Versatile, withstands high temps and pressures
- Displaces moisture, protects against corrosion

### **DRY MOLY LUBRICANT**

### CONVENIENT AEROSOL LUBRICANT

Dry Lube Dry Moly is an easy-to-use molybdenum disulfide dry film lubricant that withstands high pressures and temperatures. Convenient aerosol is ideal for lubricating surfaces where a liquid lubricant is not practical.

### VERSATILE

Fast drying with minimal transfer. Protects from rusting and corrosion by displacing moisture. Reduces metal to metal contact on treated surfaces. Service temperatures range from  $-40^{\circ}$ F to  $600^{\circ}$ F and pressures up to 250,000 psi.

### APPLICATIONS

For lubrication of all metal moving parts including high speed gears, machine tools, pump assemblies, conveyors, bearings, wire cable, pipe, engines, heavy equipment, and exposed metal parts. Areas of use include industrial plants, oil rigs, pipe yards, construction areas, machine shops, farm equipment, repair services, office machines, aircraft manufacturers and suppliers, and commercial printers.

### TECHNICAL DATA:

Form: solvent based aerosol Odor: solvent Color: black Toxicity: 100 ppm OSHA PEL Temp Range: -40°F to 600°F Storage Stability: 1 year Cold Stability: 0°F Evaporation Rate: fast