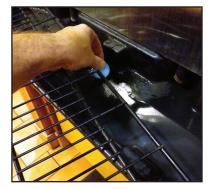

# Easy to use:

Place disc in bottom of tray

Replace beverage tray top. Ready to go!