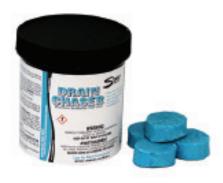

#### Technical Information: PHYSICAL PROPERTIES

Appearance: Blue Disc Storage Conditions: Store at room temperature. Keep container closed when not in use. Odor: Ocean Breeze Shelf Life: 12-18 months **BIOLOGICAL PROPERTIES** 

Proprietary blend of bacteria strains, specifically designed to accelerate the breakdown of fats, oils, greases and other organic wastes.

Remove beverage tray top