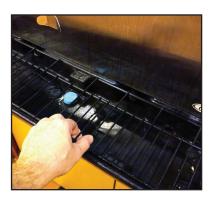

Proprietary blend of bacteria strains, specifically designed to accelerate the breakdown of fats, oils, greases and other organic wastes.

Remove beverage tray top

# Easy to use:

Place disc in bottom of tray

Replace beverage tray top. Ready to go!