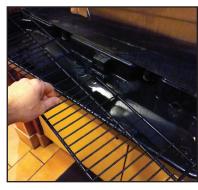

Proprietary blend of bacteria strains, specifically designed to accelerate the breakdown of fats, oils, greases and other organic wastes.

Remove beverage tray top

# Easy to use:

Place disc in bottom of tray

Replace beverage tray top. Ready to go!