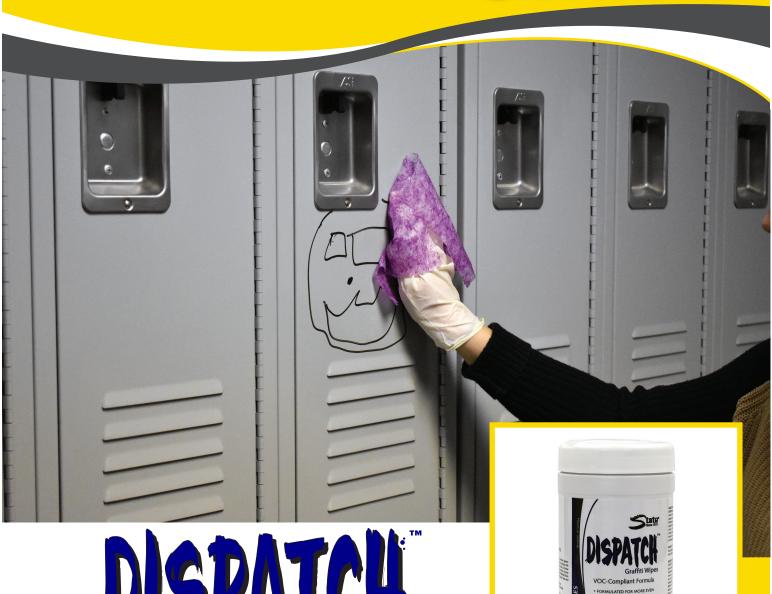

# COATINGS Solutions

DSPATCH\*
Graffiti Wipes

- Easily removes graffiti, paints, inks, crayons and lipstick
- Safe to use on most surfaces
- Fragrance-free

CARE FOR WORK ENVIRONMENTS®

## **Graffiti Wipes**

#### **CONVENIENT APPLICATION**

Dispatch Graffiti Wipes are formulated to remove troublesome marks, such as graffiti, paints, inks and lipstick in one step. Each wipe is abrasive but non-scratching, allowing them to break down stubborn marks without damaging the affected surface.

#### WHERE TO USE

- · Park benches
- Dumpsters
- Playground equipment
- · Restroom partitions
- Bridges and walls
- Lockers
- · School bus seats
- And more

#### **DIRECTIONS**

Unfold wipe and gently agitate surface in a circular motion to break down graffiti. Once done, clean up any residue with a clean cloth. Apply as needed. Discard towel in proper trash receptacle. Be sure to wear protective hand gloves when using wipes.