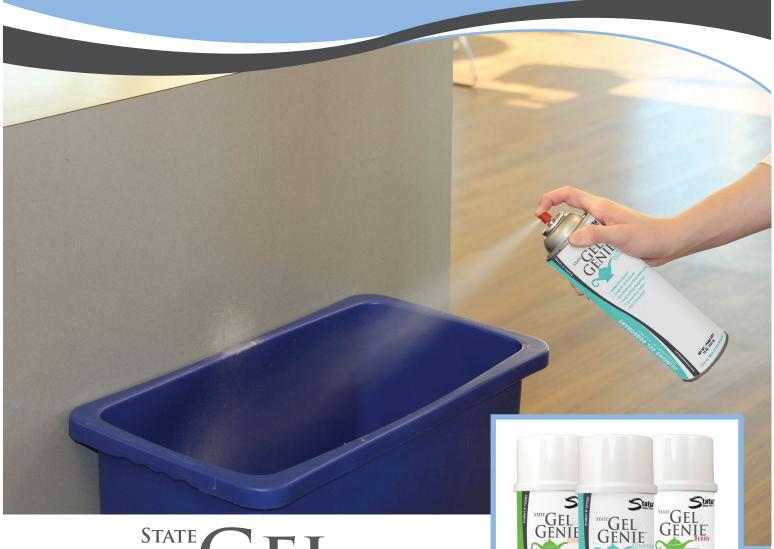

# STATE GEL GENTE CLINGING GEL DEODORANT

- Gel clings to vertical and irregular surfaces
- Gel evaporates and releases a long-lasting, pleasant fragrance
- VOC-compliant aerosol

Care for Work Environments®

#### FRAGRANCE GEL TECHNOLOGY

This clinging aerosol gel is a powerful, concentrated deodorizer that releases a pleasant fragrance as it evaporates. The formula is designed to cling to a variety of nonporous surfaces leaving behind minimal residue.

#### **APPLICATIONS**

State Gel Genie can be used in many indoor areas and outdoor environments including: park restrooms and outhouses, locker rooms and the interior as well as exterior surfaces of garbage chutes, dumpsters, trash compactors, air handlers and disposal areas, elevators, entrance ways and stair wells. Use on non-porous surfaces.