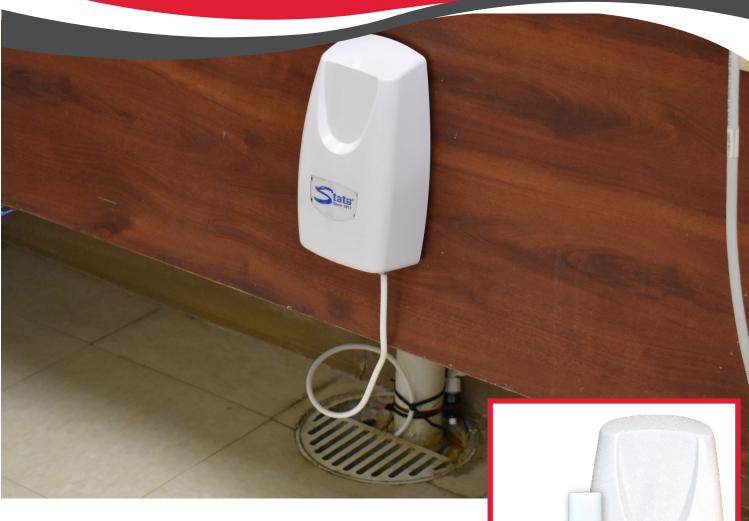

#### BIODOSE PUMP™

The BioDose Pump was specifically designed to dispense State's BD-150x drain treatment into open drains. It is easy to program and utilizes an actuator to dispense product. The compact design allows the unit to fit discretely under cabinets and sinks. This makes it an ideal system for a wide range of markets including office buildings, hospitals and medical centers, restaurants, schools, funeral homes and more.

#### **DIRECTIONS FOR USE**

Install the BioDose Pump in a discrete location and insert the batteries. Attach the connector piece, located on the back of the BD-150x cartridge, to the nozzle of the cartridge. Using the custom key, open the pump and install the cartridge. Place the feed line into the open drain. The pump's default setting will automatically dispense product for 30 days.