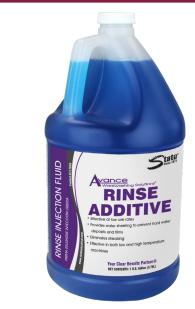

# RINSE ADDITIVE

- Effective at low use rates
- Provides water sheeting to prevent hard water spots and films
- Eliminates streaking
- Effective in both low and high temperature machines
- Delight your customers with sparkling glassware and bright cutlery

Your Clear Results Partner®

Avance™ Rinse Additive effectively sheets water to speed dry time and prevent water spotting. Avance™ Rinse Additive is compatible with all State Cleaning Solutions detergent and sanitizing products. Avance™ Rinse Additive is formulated to eliminate foaming issues and speed dish machine processing time.

TECHNICAL DATA
APPEARANCE: clear blue liquid
pH (Concentrated): 8.0-9.0 Typical
DENSITY: Approximately 8.8 lbs/gal

### **PACKAGING**

117697 1 GL Bottle/CS4 117698 5 GL Pail