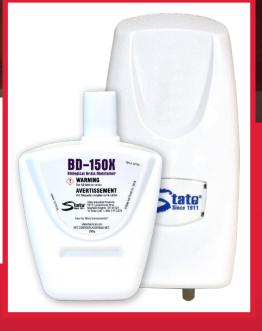

# **BD-150X**<sup>\*\*\*</sup>

- Super concentrated formula
- Reduce malodors and back-ups that attract drain flies
- Effective 30 day treatment cycle

CARE FOR WORK ENVIRONMENTS<sup>®</sup>

## **BD-150X**<sup>\*\*\*</sup>

### **BIODOSE PUMP™**

The BioDose Pump was specifically designed to dispense State's BD-150X drain treatment into open drains. It is easy to program and utilizes an actuator to dispense product. The compact design allows the unit to fit discretely under cabinets and sinks. This makes it an ideal system for a wide range of markets including office buildings, hospitals and medical centers, restaurants, schools, funeral homes and more.