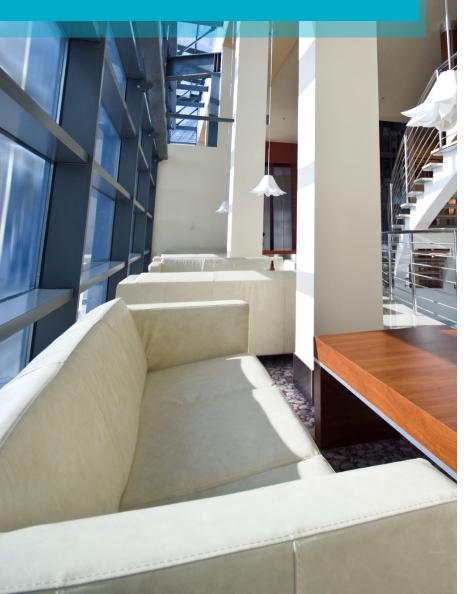

## Aromatic odor elimination technology with a sleek look.

The State Fragrance Cube Family offers a variety of ambient scenting systems that provide invisible, aromatic coverage to spaces of all sizes. These dispensers utilize cold air diffusion technology to consistently produce a completely dry, scented vapor that will consistently fragrance your space.