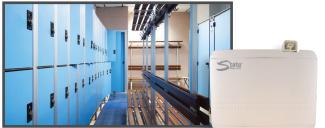

#### Fragrance Cube 6-15

The ideal solution to treat indoor, medium-sized spaces ranging from 6,000 to 15,000 cubic feet, such as hallways, locker rooms and restrooms, is **State's Fragrance Cube 6-15**.