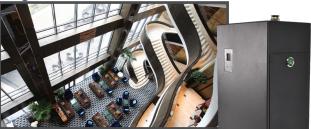

#### Fragrance Central

For spaces up to 750,000 cubic feet, the **State<sup>®</sup> Fragrance Central**<sup>™</sup> is an HVACcompatible ambient scenting system that provides invisible aromatic coverage to exhibit halls, large banquet facilities, retail centers and more.