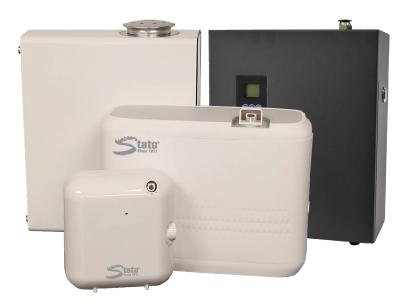

## Aromatic odor elimination technology with a sleek look.

The State Fragrance Cube Family offers a variety of ambient scenting systems that provide invisible, aromatic coverage to spaces of all sizes. These dispensers utilize cold air diffusion technology to consistently produce a completely dry, scented vapor that will consistently fragrance your space.

#### MEET THE FAMILY