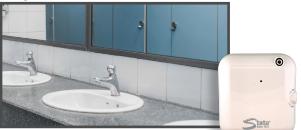

#### Fragrance Cube 2-6

Small but mighty, **State's Fragrance Cube 2-6** is a scenting solution for small, indoor spaces ranging from 2,000 to 6,000 cubic feet, like restrooms, offices and entryways.