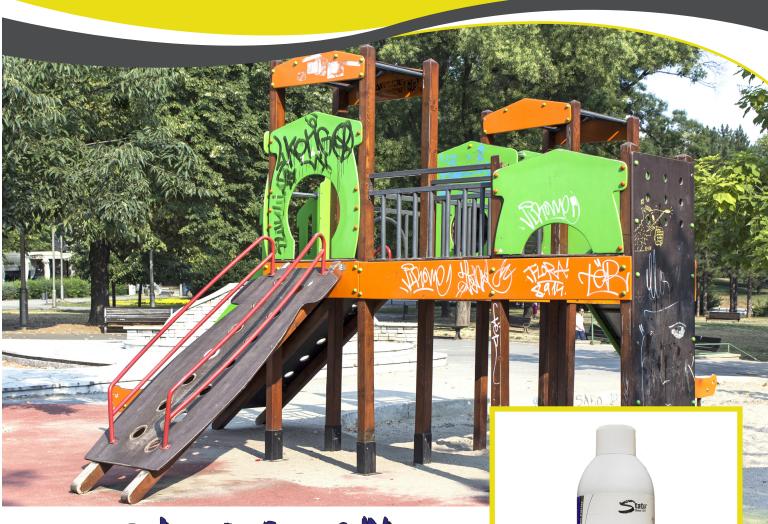

# COATING

# DISPATCH

**Aerosol Graffiti Remover** 

- Easily removes graffiti, paints, inks, crayons and lipstick
- Works quickly with little agitation
- Can be used on virtually any surface

# **Aerosol Graffiti Remover**

### **EASILY REMOVES**

Dispatch is specifically formulated to remove graffiti, paints, inks, crayons, lipstick and other marks. The blend of solvents spray on as a gel that quickly penetrates the graffiti and can easily be wiped away. Clean up; don't replace.

### **SURFACE FRIENDLY**

Dispatch can be used on virtually any surface, including: brick, glass, ceramic tile, porcelain, marble, ceramics, Formica, terrazzo, enamels, brass, aluminum, steel, chrome, vinyl and more. Restores your assets to their original look.

### **VOC-COMPLIANT FORMULA**

Dispatch meets the stringent regulations for graffiti removers in all 50 states, as well as Canada and Puerto Rico.

### TECHNICAL DATA

APPEARANCE: cloudy, thick liquid

**ODOR**: solvent

**SOLUBILITY:** insoluble in water

FLASHPOINT: 68°F

VOC: 50%, compliant in all 50 states