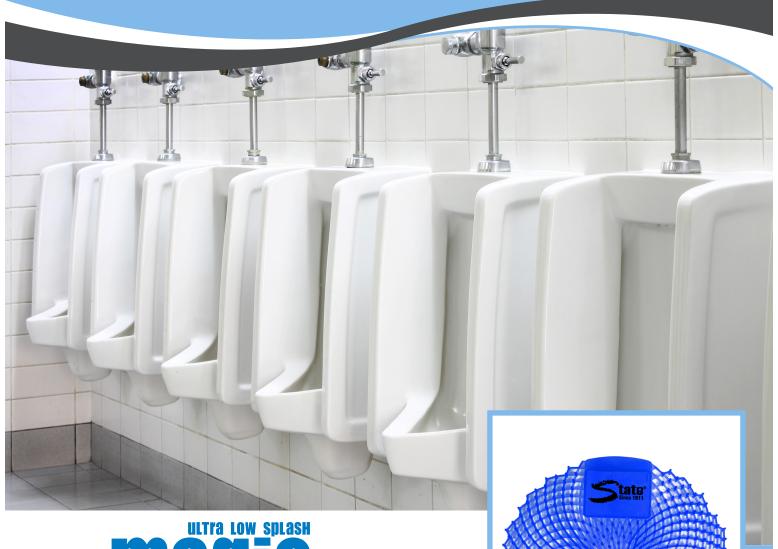

# AIR CARE Solutions

- Unique, low splash design prevents embarrassing splash-back
- Conforms to urinal basins, prevents debris from entering and clogging drain
- Unique design minimizes splashing

Care for Work Environments®

## UNIQUE SPLASH MINIMIZING DESIGN

The Ultra-Low Splash Magic Mat™ features a thicker pad with splash-preventing prongs stategically placed in a swirl pattern to minimize splashing.

# **URINAL PROTECTION & ODOR CONTROL**

The Ultra-Low Splash Magic Mat guards against clogged urinal drains by preventing foreign objects such as cigarette butts, gum and chewing tobacco from clogging the urinal drain area.

Place the Ultra-Low Splash Magic Mat in urinal to cover drain. Not recommended for use in urinals with standing water.

Replace after 30 days to maintain most effective fragrance and odor control.