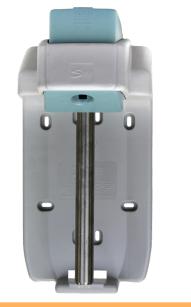

# Soap Factory<sup>®</sup> Sr.

ñ....

The ultimate Soap Dispenser...created to last a lifetime

- Made with ABS plastic, the Soap Factory Sr. is the most durable dispenser on the market.
- Stainless steel pump guarantees lifetime performance.
- Adjustable dispensing rates to accommodate any end-user preferences.

# Soap Factory<sup>®</sup> Sr.

The ultimate Soap Dispenser...created to last a lifetime

#### THE SYSTEM DESIGNED TO GO BEYOND

The Soap Factory Sr. is so unique, its design is patented. The modern casing design is made of high quality ABS thermoplastic, which means the Soap Factory Sr. is prepared to stand up to the rigors of daily use.

## THE PUMP THAT WON'T LET YOU DOWN

The stainless-steel pump is the heart of the Soap Factory Sr. state-of-the-art design technology makes the pump mechanism virtually indestructible. No sign of wear was evident after rigorous testing for over 260,000 strokes, equal to 10 years of heavy, daily use.

#### UNIVERSAL

The dispenser's clean, modern design complements any environment. It conveniently fits over the same space as most existing soap dispensers and also easily mounts to the popular industrial-style Bradley sink.

# **TECHNICAL DATA**

CASING: high-quality ABS thermoplastic VACUUM PUMP: stainless-steel COLOR: white/teal

56020

Soap Factory Sr./1EA

State Industrial Products 5915 Landerbrook Drive Mayfield Heights, OH 44124 To Order Call: 1-866-747-2229 www.stateindustrial.com