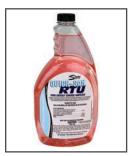

## PIT PIRANHA CONCENTRATED DEGREASER

Pit Piranha is a concentrated cleaner degreaser designed and formulated for commercial kitchen applications where bakedon grease and soil are a challenge. Specially formulated to attack tough greases and soils, Pit Piranha quickly saponifies dirt, making it readily rinsable with water.

**TECHNICAL DATA** 

APPEARANCE: clear, amber liquid pH (CONCENTRATED): >13.5 DENSITY: 10.4 lbs/gal FLASH POINT: >200°F (TCC)

SHELF LIFE: two years