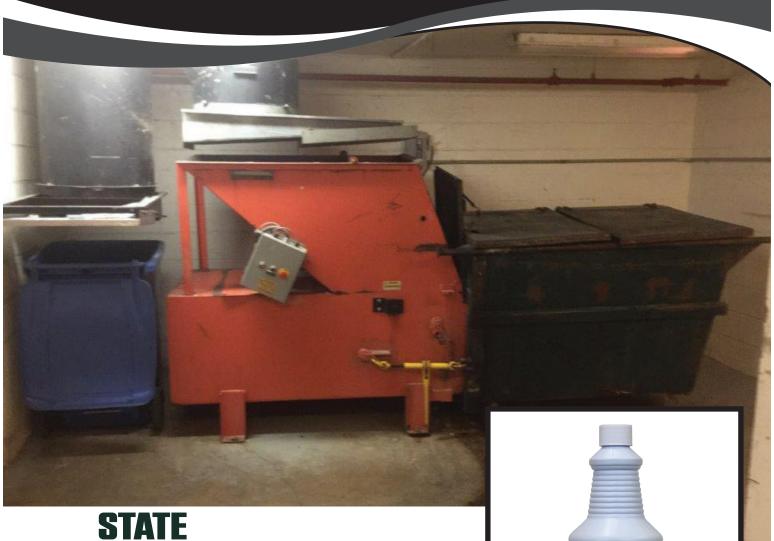

# STATE TRASH CHUTE AND DUMPSTER GLEANER

- Trash chute and dumpster cleaner and deodorizer
- Bacteria-based formulation digests organics and includes added Citronella
- Easy-to-use formula with no mixing required

## STATE TRASH CHUTE AND DUMPSTER CLEANER

State® Trash Chute and Dumpster Cleaner is a concentrated trash dumpster and chute cleaner, which features our pleasant Morning Fresh fragrance and Citronella. This product features a special foaming attachment on top of the container that can be attached to a hose for quick and effective cleaning of any trash area. Product could be utilized in an alternative trash chute cleaning system without the foaming attachment.

### **DIRECTIONS FOR USE:**

Remove the cap from the bottle, and then screw on the foaming sprayer attachment. Attach the water hose to the foaming attachment. Make sure all pieces are secure before turning on water. To spray, press the control lever to the ON position. Apply State Trash Chute and Dumpster Cleaner to the insides of trash chutes and dumpsters. Allow 5-10 minutes of dwell time. Agitate with brush if needed.