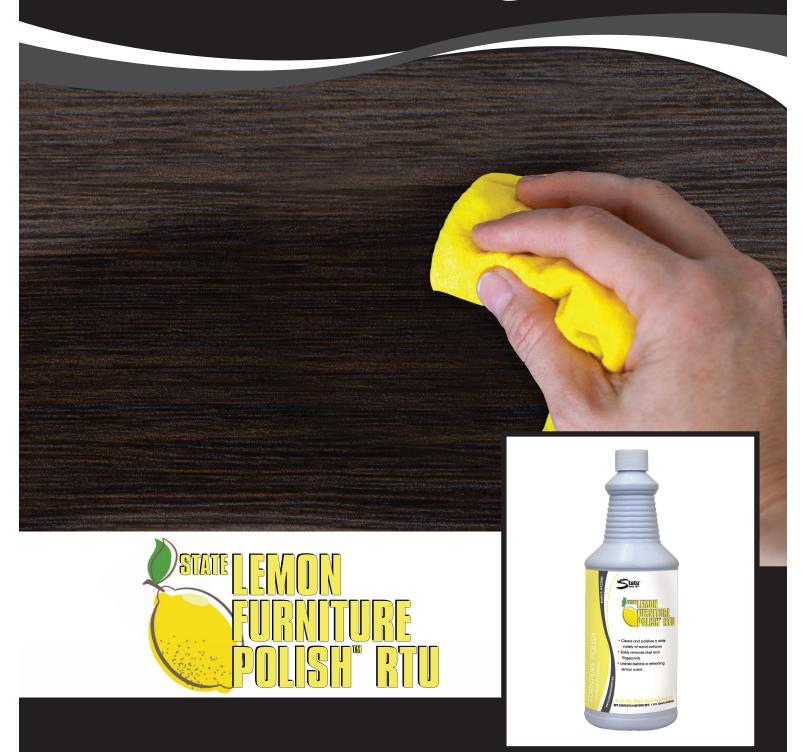

# GENERAL CLEANING Solutions

- Cleans and polishes a wide variety of wood surfaces
- Easily removes dust and fingerprints
- Leaves behind a refreshing lemon scent

CARE FOR WORK ENVIRONMENTS®

Clean, polish and wax a variety of surfaces around your facility with State Lemon Furniture Polish™ RTU. This product is specially designed to be used with our State Custom Wipes™ system. The easy-to-use wipe will provide a fresh lemon scent after cleaning and polishing your wood surfaces.

#### **DIRECTIONS FOR USE:**

Spray State Lemon Furniture Polish RTU lightly onto surface or a soft, clean, dry cloth. Wipe immediately.

Note: Do not use on any floors. Do not overspray, floor surfaces may become slippery.