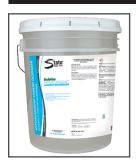

#### **POWERFUL AND CONVENIENT**

Pyxis<sup>™</sup> Laundry Detergent comes in portion-sized, water-dissolvable packets. Just toss one packet into the washer with your dirty clothes for excellent results and bright colors in cold, warm, or hot water. The detergent contains low-foaming surfactants, enzymes, and a non-chlorinated bleach. The perfect tool to power out heavy soils and stains in high-efficiency washers with low water levels.

#### **ELIMINATE WASTE AND OVERUSE**

Use State Cleaning's Pyxis™ Laundry Detergent to eliminate waste and overuse of product. The prepacked portions come stored in 100% recyclable tubs and the packet packaging prevents detergent spills and having to clean out your soap dispenser.

**TECHNICAL DATA** 

**APPEARANCE:** white powder **FRAGRANCE:** lemon **pH(1% SOLUTION):** 11.0

DOSE SIZE: 3/4 oz.