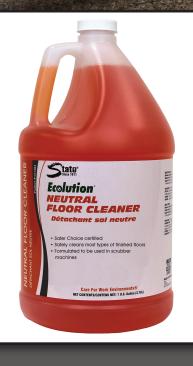

- EPA Safer Choice Certified
- · Safe for most finished floor surfaces
- · Ideal for use in auto scrubber machines

stateindustrial.com

Care For Work Environments®

# **Ecolution**° NEUTRAL FLOOR CLEANER

#### SAFE AND EFFECTIVE

Ecolution® Neutral Floor Cleaner is specially formulated for use on all types of finished floor surfaces, including vinyl tile, sealed wood, laminate, terrazzo, concrete, and more. Its neutral pH formula is tough on built-up dirt and soil yet gentle enough for sensitive surfaces. When used as directed, it will not attack, yellow, or dissolve floor finish and leaves no soap film behind. Plus. it requires no rinsing.

#### **CERTIFIED SAFE**

Ecolution Neutral Floor Cleaner is Safer Choice Certified, meeting the EPA's rigorous environmental, health, safety, and performance standards.