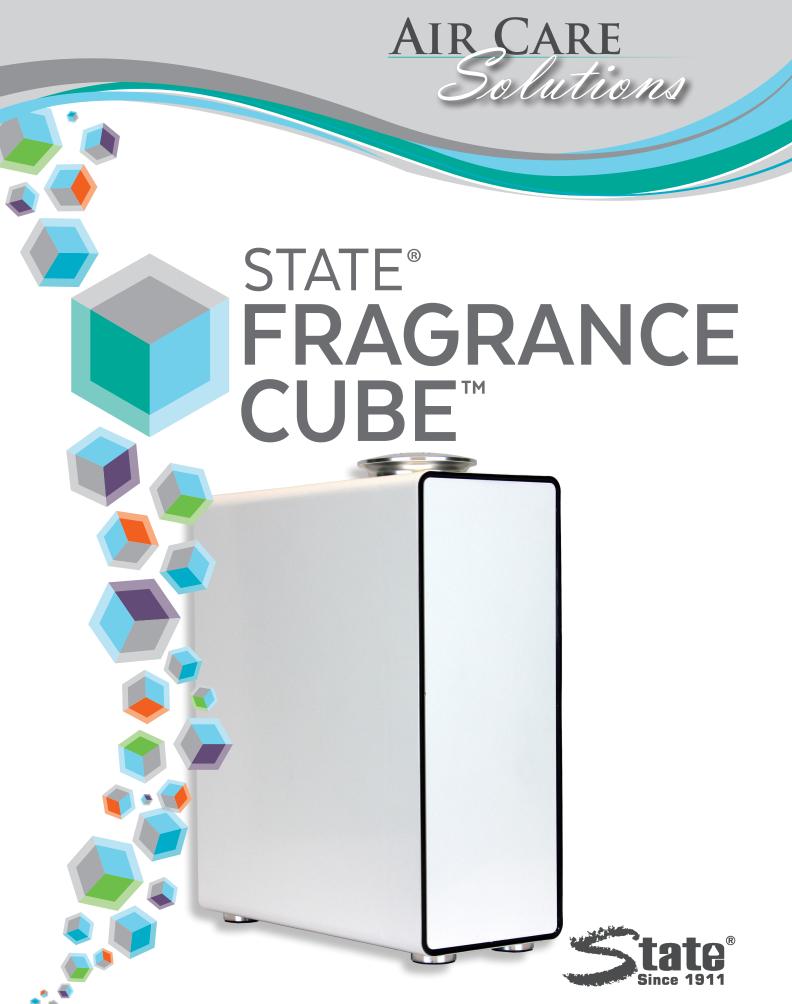

# STATE<sup>®</sup> FRAGRANCE CUBE<sup>™</sup>

Research shows that fragrance programs can engage the mind and improve performance, mood and satisfaction.\* Customize your space and special events by creating positive impressions with a scented environment. Connect with your customers and increase satisfaction with the State Fragrance Cube.

### ADVANCED TECHNOLOGY

- Customizable cold-air diffusion turns scented formula into dry vapor.
- Subtle fragrance fills spaces from 10,000 to 150,000 cubic feet (280 to 4,200 cubic meters).
- Continuous, evenly dispersed ambient scenting for 30 to 60 days.
- Easy to install with compact convenience; safe for use anywhere.