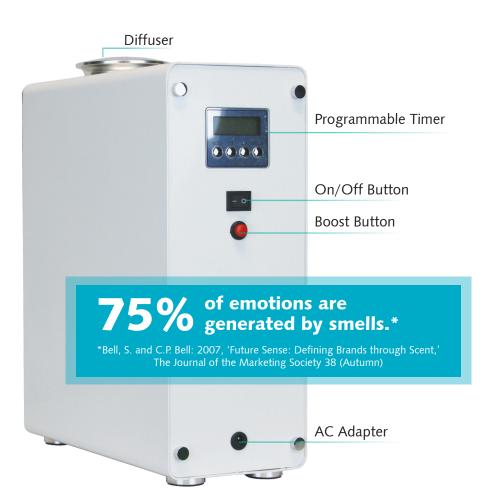

### ADVANCED TECHNOLOGY

- Customizable cold-air diffusion turns scented formula into dry vapor.
- Subtle fragrance fills spaces from 10,000 to 150,000 cubic feet (280 to 4,200 cubic meters).
- Continuous, evenly dispersed ambient scenting for 30 to 60 days.
- Easy to install with compact convenience; safe for use anywhere.